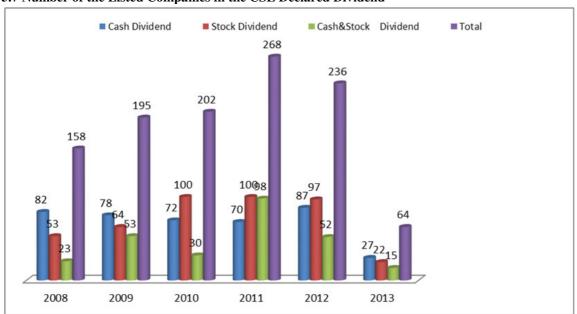

# 5.7 Number of the Listed Companies in the CSE Declared Dividend

From the above table we see that, in the 2011 highest listed number of the companies declared dividend as calculated total 268 companies and lowest dividend declaration occurred in the 2013 recorded as total 64 companies. We also see that from 2008 to 2011 dividend declaration of the listed companies grew gradually and it fell last two years. But in the last year it fell sharply. So we say that in the last year performance of the listed securities is not expected good.