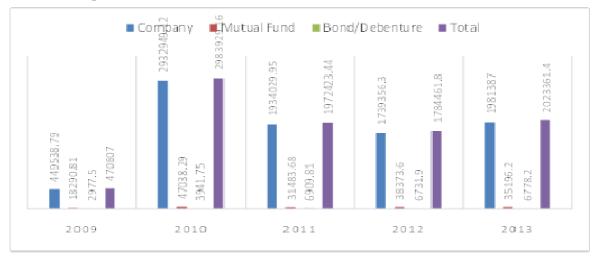

# 5.4.1Paid-up capital of listed company in CSE (Million Taka)

From the above graph we can easily say that, Paid up capital of listed company in CSE increase gradually year by year. This is the good sign for the development of the share market of our country. If our Share markets develop properly, industrialization of the country can achieve easily. As we know that without development of the stock market, industrialization of a country is quite impossible. At last we can say that paid up capital showing positive performance.