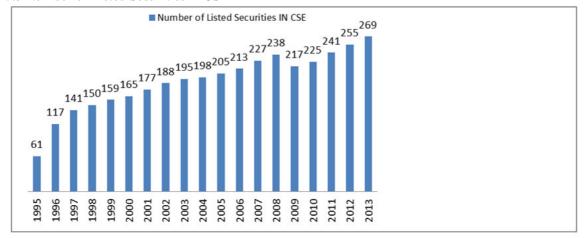

#### 5.3 Number of Listed Securities in CSE

It is observed from the graph that between 1995 and 1996 the number of listed securities in CSE increase sharply. But from 1996 to 2008 it increased slowly. Between 2008 and 2009 number of listed securities fall into 217 from 238. From 2009 to 2013 almost every year number of listed securities increased.