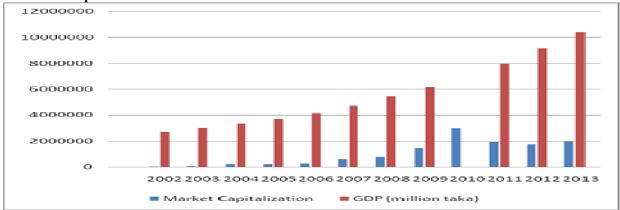

### 5.10 Market Capitalization and Turnover of the CSE

From the above chart, we can say that highest market turnover ratio with the market capitalization in 2002 and lowest in the 2013. Average market market capitalization is TK 1031542.25 million and the average market turnover value is Tk 93701.52 million. The average market turnover ratio with the market capitalization is 9.08, By considering overall calculation we can say that ,the contribution of the CSE in the market capitalization of our country is indispensable. So SEC should make necessary rules and regulations to increase performance of the CSE. As the performance of the CSE will increase our country capitalization also increase for the industrialization and development..