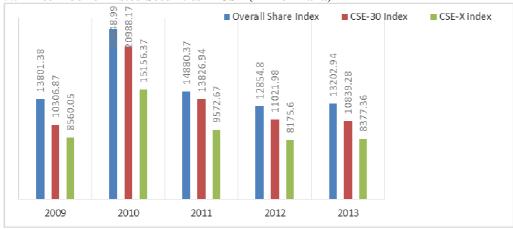

# 5.5 Price Index of Listed Securities in CSE (Million Taka)

In the above table we see that, in 2010 price indices increased sharply in compare to year 2009. But it fell in 2011 dramatically. Although it again fell in 2012 slightly, but in 2013 it increased slightly, so we can say that price indices show, our capital marker is highly instable. To show excellent performance, it needs to be stable. SEC should work for making stable stock market, which will attack the small investors to come forward to invest in stock market.