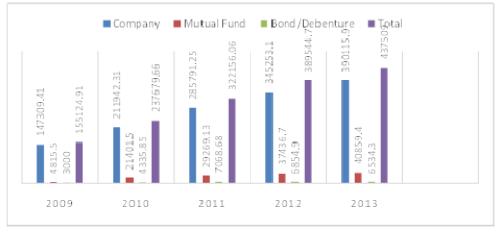

# **5.4.2**Market Capital of the Listed Securities in CSE (Million Taka)

From the graph we are able to realize that, Market capital of the listed securities is not stable. In 2010 there was an excellent market capital increase happen in compare to year 2009.but it fell in 2011 in great extent. In 2012 and 2013 it increases slightly. To develop a country gradual increase in the market capital is indispensable. Although last two years it increase partially but it should be increased in proportion.